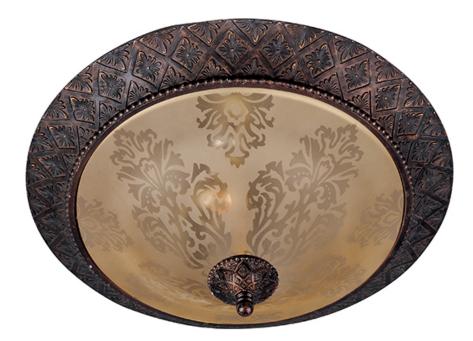

## **PRODUCT DESCRIPTION**

In either Screen Amber or Soft Vanilla Glass, the sharp angles of the Oil Rubbed Bronze body modernizes and inspires.

## **FINISHES OPTION**

GLASS Screen Amber SA

MATERIAL Steel, Glass

RATINGS cULus Dry Location

ADDITIONAL OPERATING TEMPERATURE: -20°C (-4°F), 40°C (104°F)

Always consult a qualified electrician before installing any lighting product.