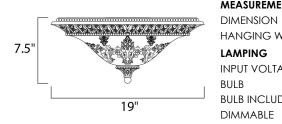

## MEASUREMENTS

HANGING WEIGHT

LAMPING INPUT VOLTAGE : 120V BULB BULB INCLUDED DIMMABLE

: 19" L x 19" W x 7.5" H : 9.48 lb

: 2 x 60W Incandescent E26 Medium , 120W Total : (Not Included) : Yes